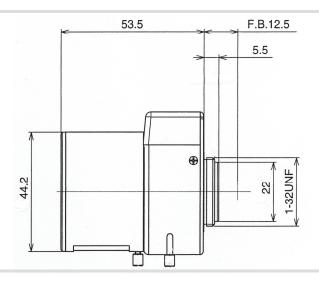

## VT3Z3280MDIR

Mega-pixel resolution, true Day/Night Vari-focal, DC auto iris

(Unit: mm)

| Image Format                 |       | 1/3-inch (image circle : φ6.0mm) |
|------------------------------|-------|----------------------------------|
| Focal Length                 |       | 3.2 - 8.0mm                      |
| Maximum Aperture             |       | F1.                              |
| Iris Range                   |       | F1.4 - 360                       |
| View Angle                   |       | Vertical: wide 88° / Tele 35°    |
|                              |       | Diagonal : wide 64° / Tele 26°   |
|                              |       | Horizontal : wide ° / Tele °     |
| Lens Mount                   |       | CS-mount                         |
| MOD(Minimum Object Distance) |       | 0.5m                             |
| Operation                    | Iris  | Automatic                        |
|                              | Focus | Manual                           |
|                              | Zoom  | Manual                           |
| Weight                       |       | 80g approx.                      |
| Dimensions                   |       | φ44.2mm x 53.5mm                 |
| Note                         |       |                                  |
|                              |       |                                  |